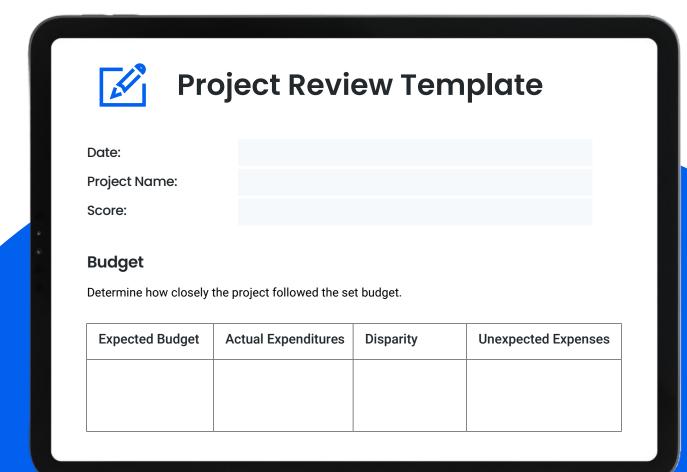

# **Project Review Template**

Project Review Template

| Date:          |  |
|----------------|--|
| Project Name:  |  |
| Score:         |  |
| Brief Summary: |  |
|                |  |
|                |  |

## **Budget**

Determine how closely the project followed the set budget.

| Actual Expenditures | Disparity           | Unexpected Expenses           |
|---------------------|---------------------|-------------------------------|
|                     |                     |                               |
|                     |                     |                               |
|                     | Actual Expenditures | Actual Expenditures Disparity |